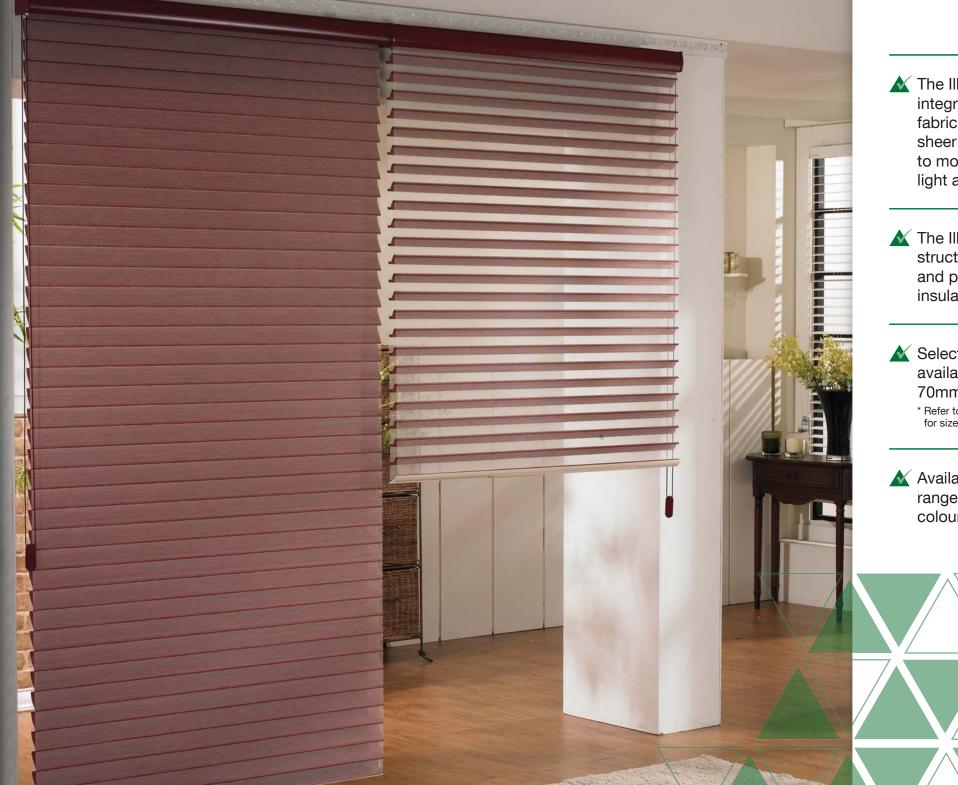

# **Illusion Blinds**

The Illusion blind integrates a lightweight fabric and additional sheer fabric, allowing you to modify the amount of light and privacy.

The Illusion's cellular structure diffuses light and provides a moderate insulation barrier.