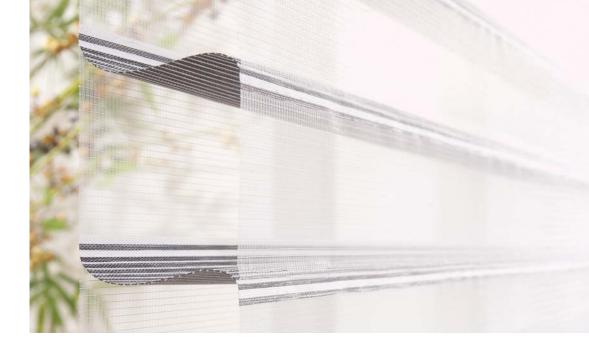

# **Illusion Blinds**

The Illusion blind integrates a lightweight fabric and additional sheer fabric, allowing you to modify the amount of light and privacy.

The Illusion's cellular structure diffuses light and provides a moderate insulation barrier.