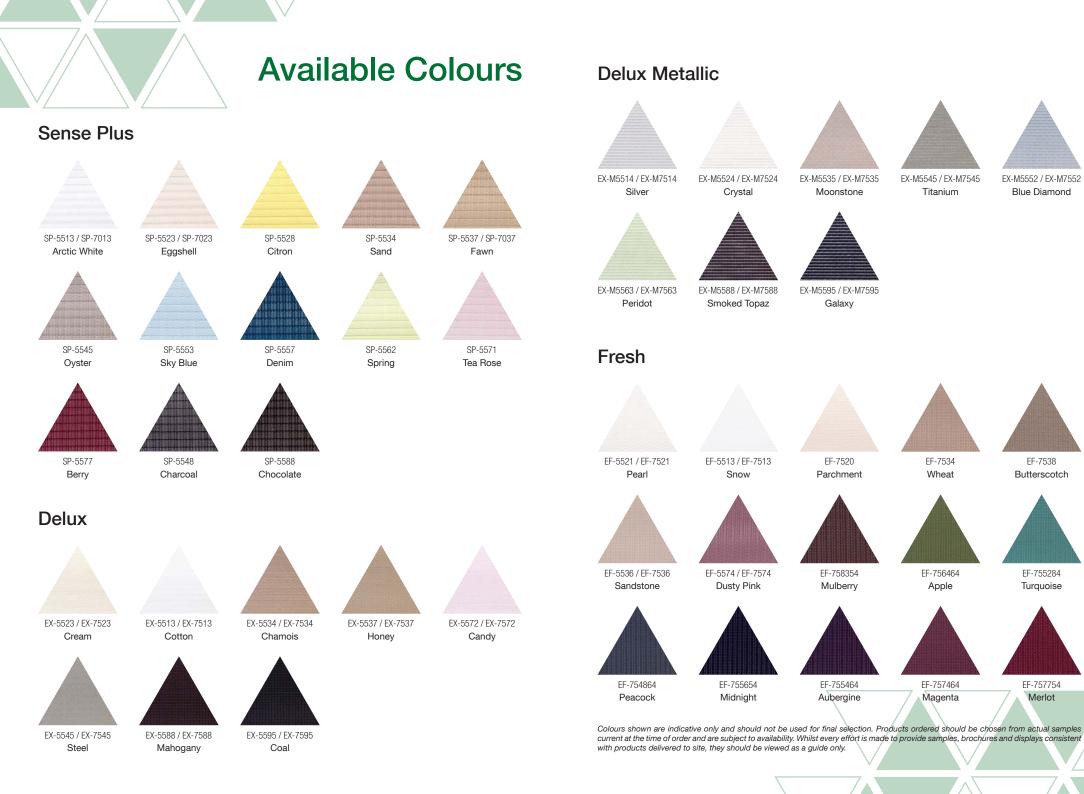

Selected colours available in 55mm, 70mm or 75mm pleats. \* Refer to individual colour codes for size options.

Available in an extensive range of fabrics and colours.

EF-757754

Merlot

EF-7538

Butterscotch

EF-755284

Turquoise

EX-M5552 / EX-M7552

Blue Diamond