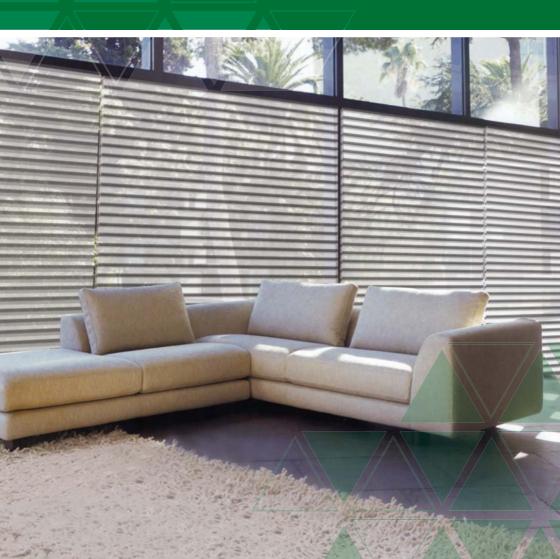

# **Illusion Blinds**

The Illusion blind integrates a lightweight fabric and additional sheer fabric, allowing you to modify the amount of light and privacy.

The Illusion's cellular structure diffuses light and provides a moderate insulation barrier.