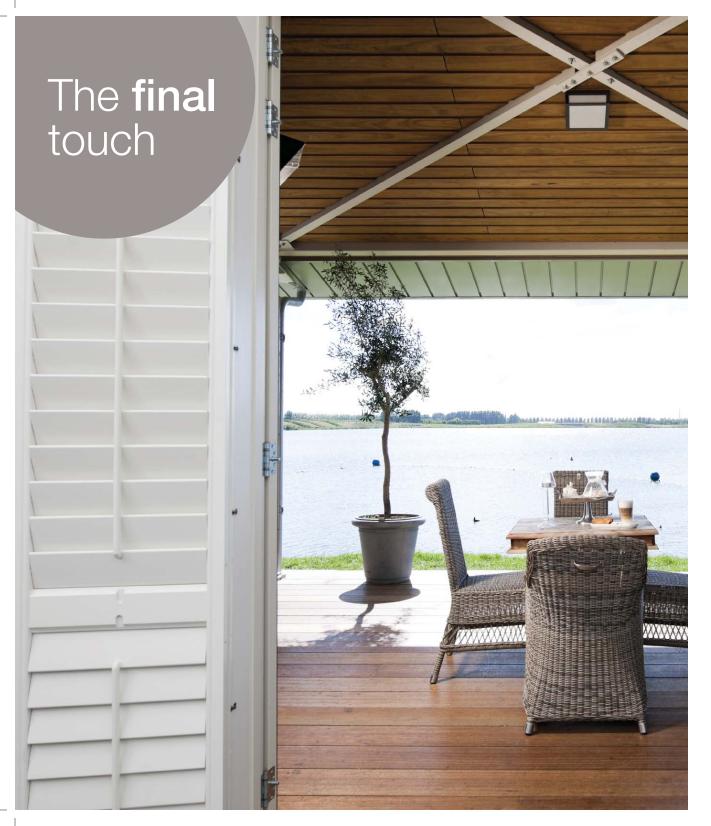

#### **VERSATILITY**

Allure Shutters are used as either window or door coverings, as well as room dividers or to enclose patios or terraces. They can be opened or closed completely, with the louvres adjusted according to personal preference.

#### SUN PROTECTION/INSULATION

In any climate, Allure Shutters provide protection from the elements including the sun's heat and glare, insulating rooms from the cold by providing an extra layer of warmth and protection. The louvres can be adjusted for air flow as required.