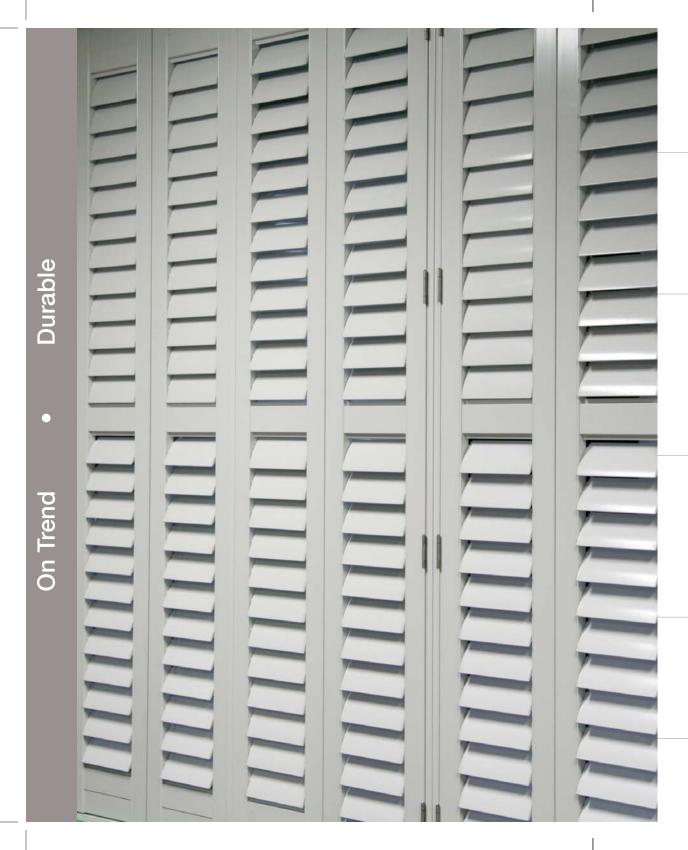

#### **DURABILITY**

Allure Aluminium are designed to handle the extremes of our Australian weather

- Custom colours available
- High grade aluminium
- Long lasting
- Custom designed for your windows
- Available for by-pass, bi-fold, hinged or fixed
- Available in 89mm or 114mm louvres
- Split tilt rod provides independent louvre adjustment
- Fixed or moveable option
- Available with or without frame