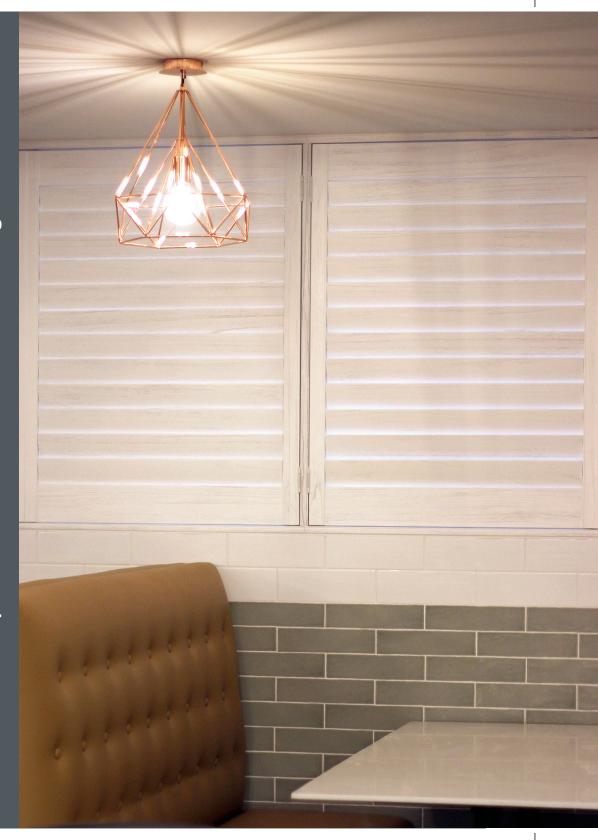

### **ELEGANCE**

Allure Shutters add elegance and value to any home as they enhance the entire feeling of space. They can create the illusion of a larger opening and can be used with absolute confidence in any setting, blending effortlessly with both modern and antique designs.

#### SUN PROTECTION AND INSULATION

In any climate, Allure Shutters provide protection from the elements including the sun's heat and glare, insulating rooms from the cold by providing an extra layer of warmth and protection. The louvres can be adjusted for air flow as required.

#### SUITABILITY

Allure Wildwood is suitable for all living spaces, including bedrooms, lounge and dining rooms.

No Warping

Lightweight