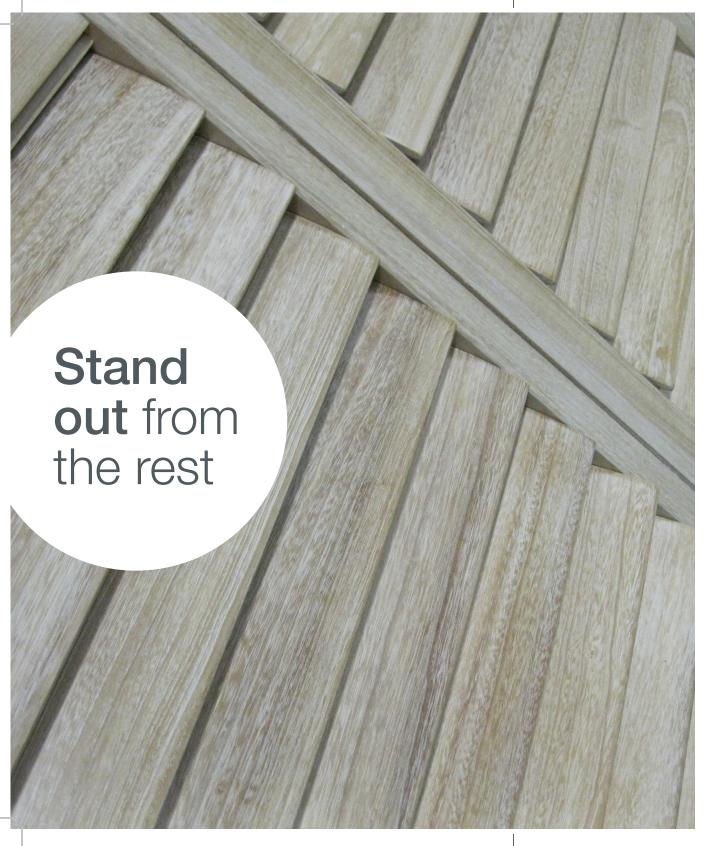

#### **HARDWOOD**

Allure Wildwood is amongst the straightest of hardwood with a distinct grain.

- 11 paints available
- Custom paints available
- Unique, eye-catching grain
- Renewable resource
- Custom designed for your windows
- Available for windows, bi-folds and sliders
- Available in 63mm or 89mm louvres
- Split tilt rod provides independent louvre adjustment