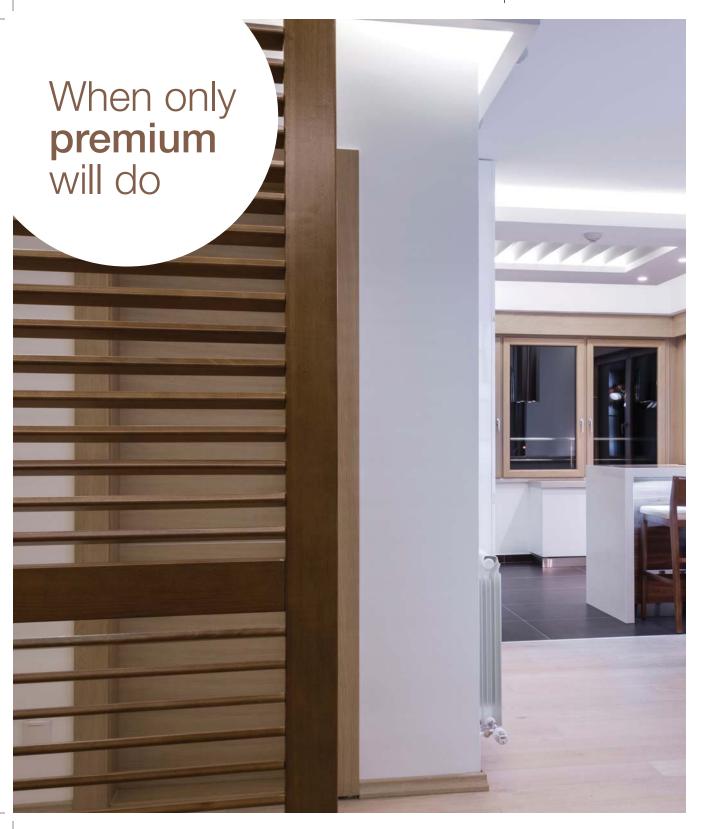

# **VERSATILITY**

Allure Shutters are used as either window or door coverings, as well as room dividers. They can be opened or closed completely, with the louvres adjusted according to personal preference.

# **ELEGANCE**

Allure Shutters add elegance and value to any home as they enhance the entire feeling of space. They can create the illusion of a larger opening and can be used with absolute confidence in any setting, blending effortlessly with both modern and antique designs.