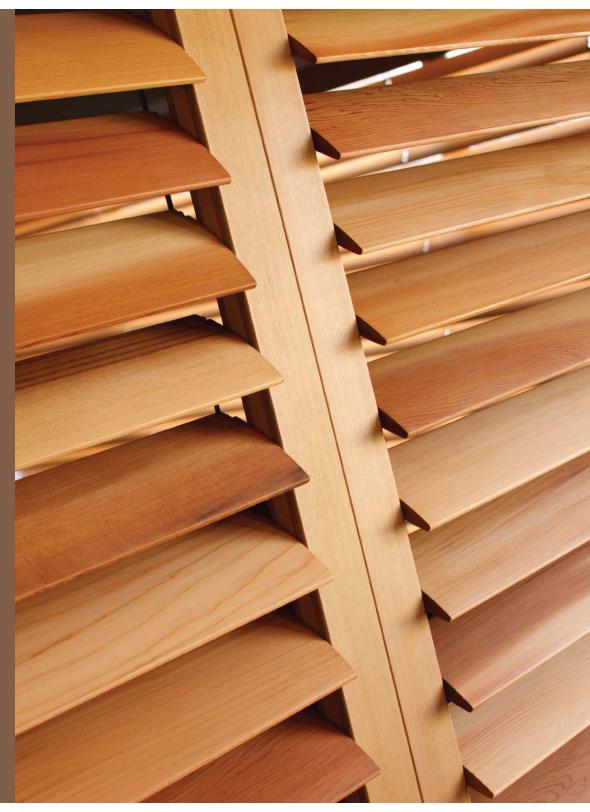

## **HARDWOOD**

Allure Basswood is among the straightest of hardwood with an indistinct grain

- 20 stains
- 13 standard paints
- Custom paints available
- Lightweight
- Renewable resource
- Custom designed for your windows
- Available for windows, bi-folds and sliders
- Available in 64mm, 89mm or 114mm louvres
- Split tilt rod provides independent louvre adjustment

- 1 No warping
- 2 Superior gluing and finishing properties
- 3 Our most versatile hardwood, whether painted or stained, basswood is the experts choice
- 4 The straightest of hardwood, with a fine texture and sanded to a smooth finish
- 5 Basswood is lightweight and odourless
- 6 Ideal for special shaped shutters as it stays straight and true
- 7 Low in resin and tannin which may
- 8 Basswood is a renewable resource and careful forest management ensures tree harvesting is done responsibly, balancing growth with removal